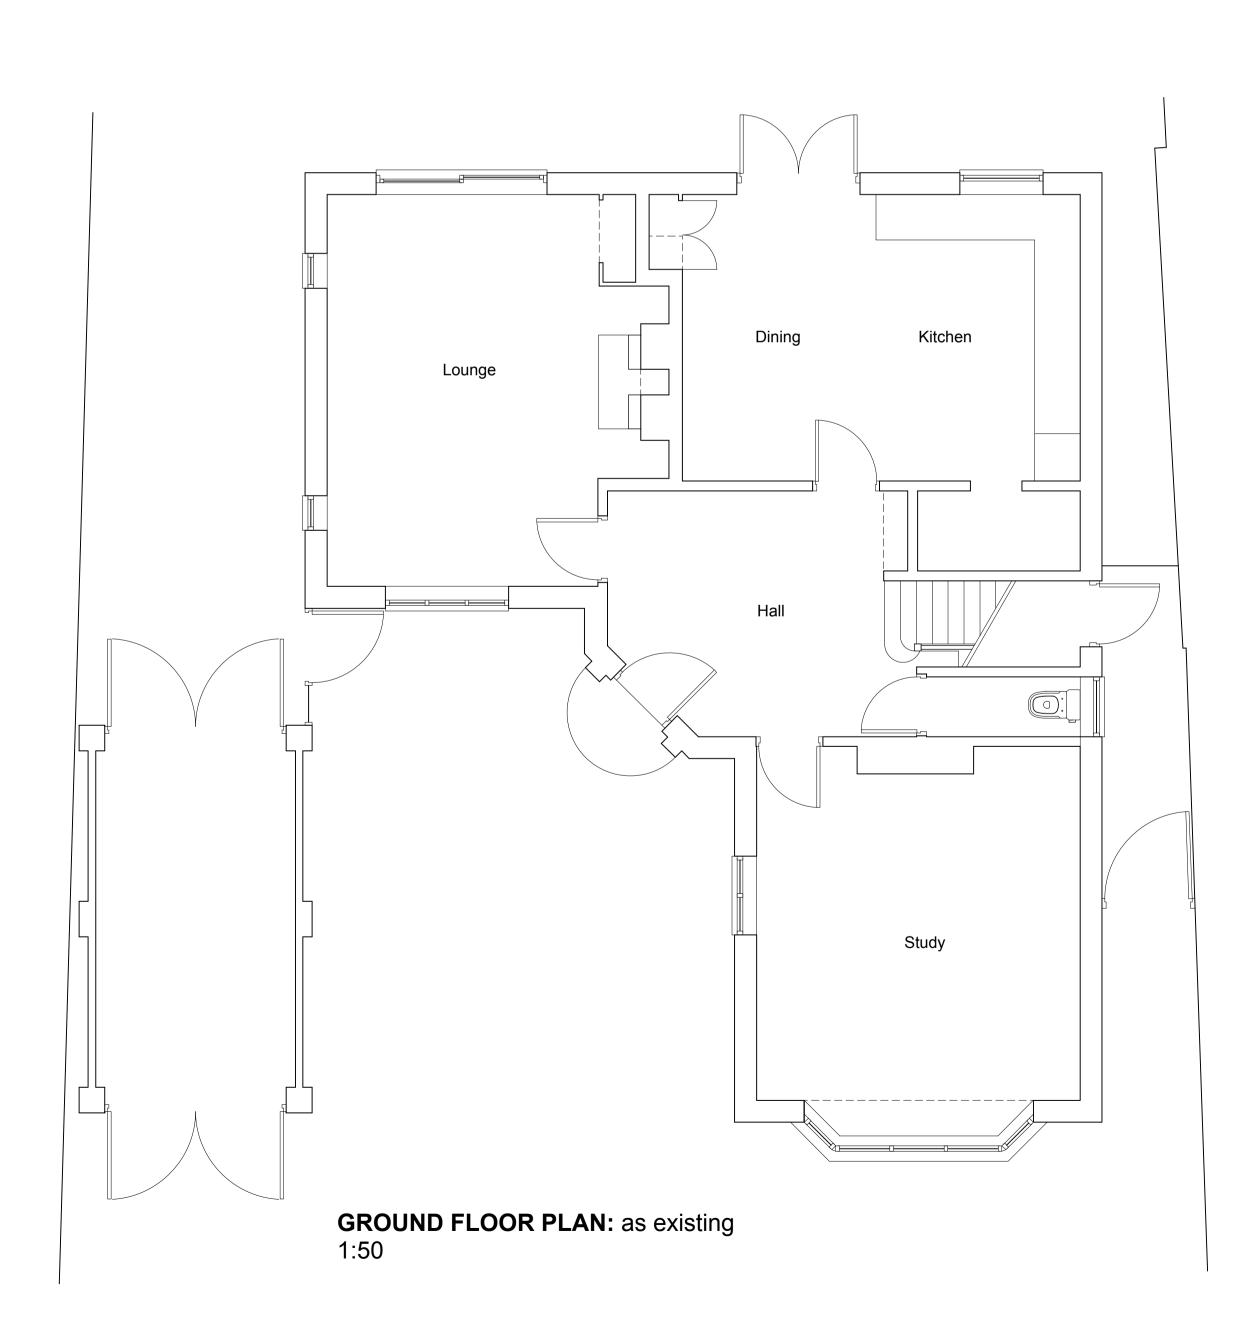

Rev: Date: Amendment:

**REAR (West) ELEVATION:** as existing 1:100

FRONT (East) ELEVATION: as existing 1:100

**SIDE (South) ELEVATION:** as existing 1:100

**SIDE (North) ELEVATION:** as existing 1:100

FIRST FLOOR PLAN: as existing 1:50