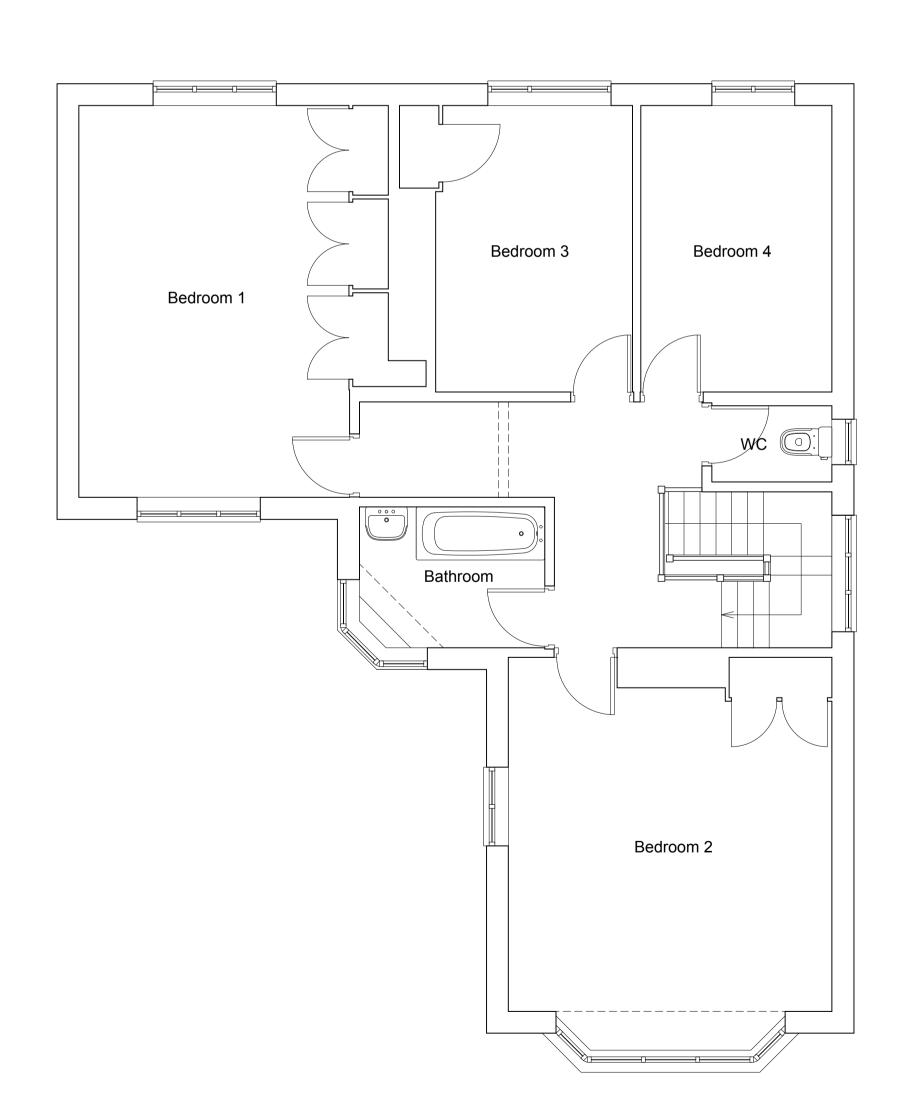

Rev: Date: Amendment:

**REAR (West) ELEVATION:** as existing 1:100

FRONT (East) ELEVATION: as existing 1:100

**SIDE (South) ELEVATION:** as existing 1:100

**SIDE (North) ELEVATION:** as existing 1:100

FIRST FLOOR PLAN: as existing 1:50