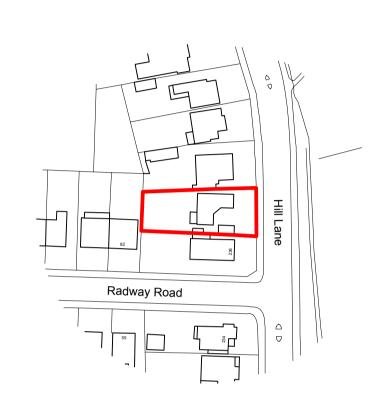

1:500

A: 1 Victoria Square Lee-on-the-Solent Hants PO13 9N 1: 02392 55 66 40 5: studio@plumarchitects.co.uk