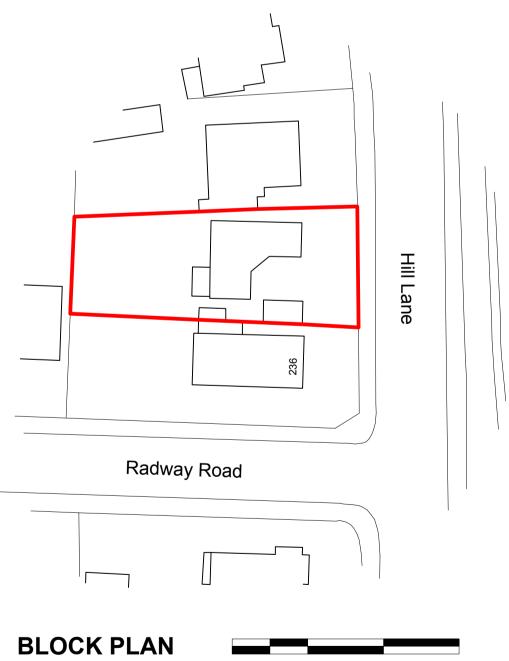

Do not scale except for planning purposes. If in doubt - ASK All dimensions to be confirmed by site measurement and any discrepancies raised with Architect / Client.

© This drawing and the information therein is the property of the Architect and may not be copied without written permission.

Rev: Date: Amendment:









**REAR (West) ELEVATION:** as existing 1:100

FRONT (East) ELEVATION: as existing 1:100

**SIDE (South) ELEVATION:** as existing 1:100

**SIDE (North) ELEVATION:** as existing 1:100





FIRST FLOOR PLAN: as existing 1:50







1:500



A: 1 Victoria Square Lee-on-the-Solent Hants PO13 9N 1: 02392 55 66 40 5: studio@plumarchitects.co.uk