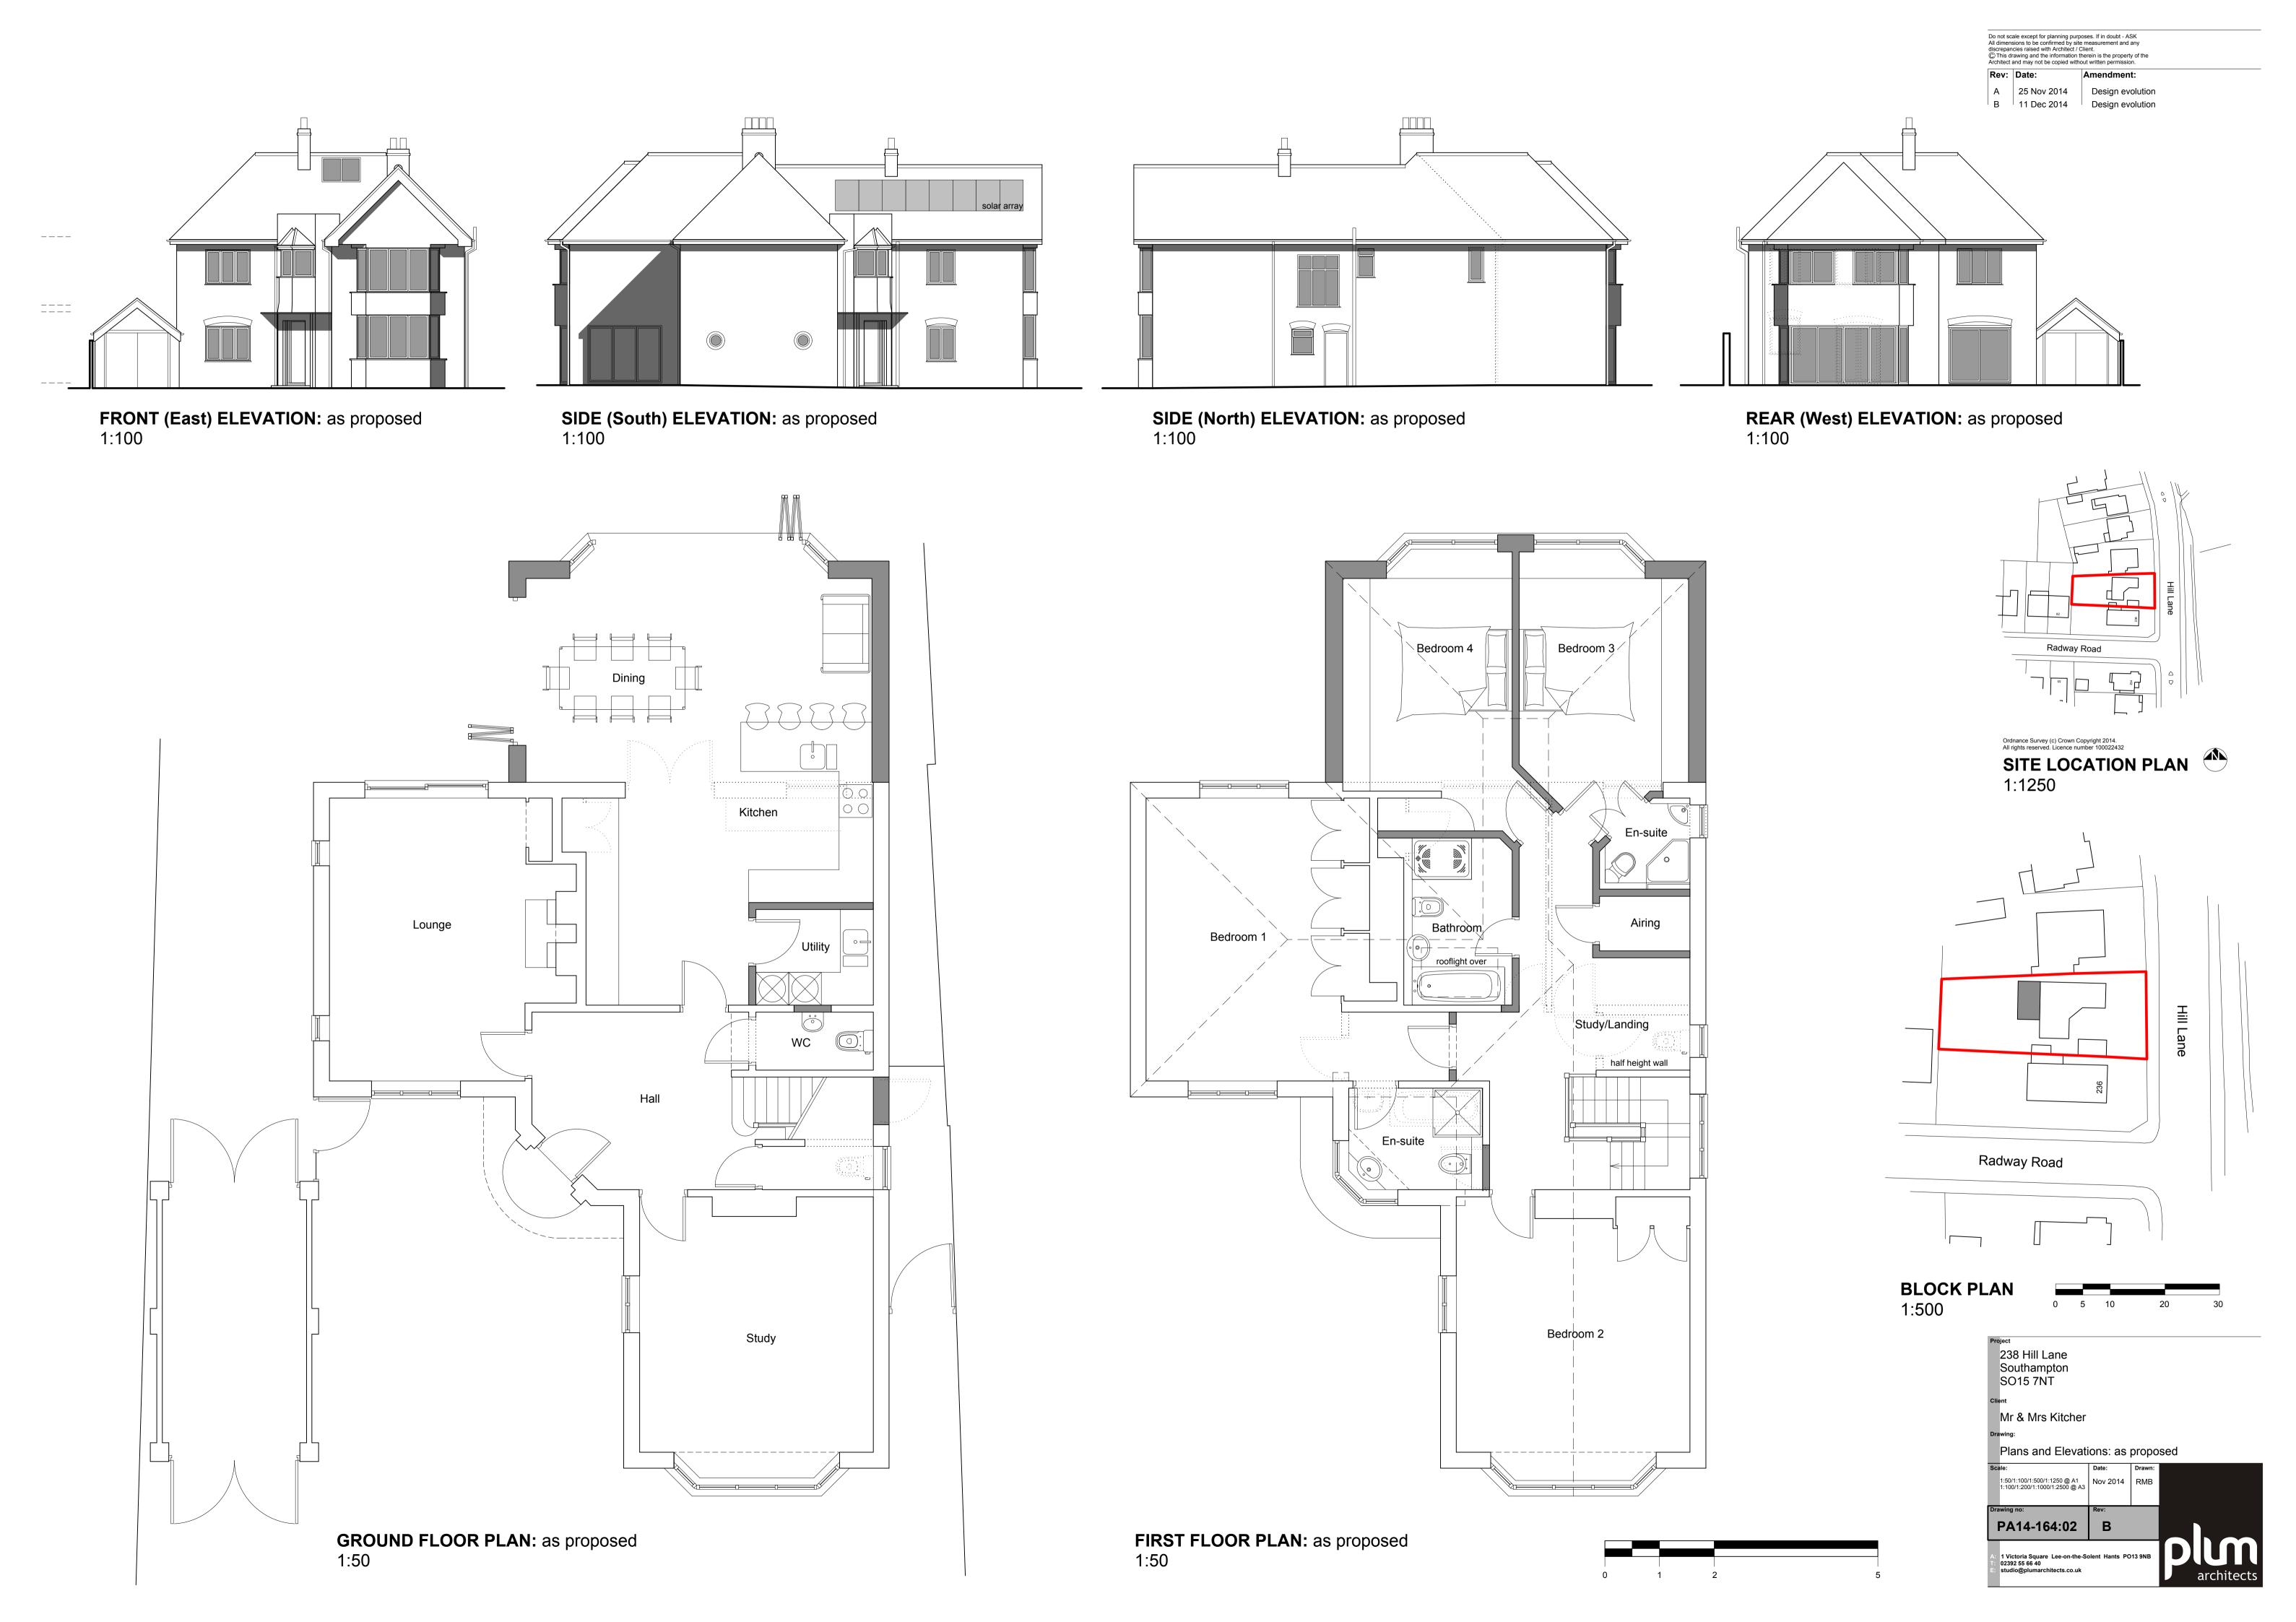

Rev: Date: Amendment:

**REAR (West) ELEVATION:** as existing 1:100

FRONT (East) ELEVATION: as existing 1:100

**SIDE (South) ELEVATION:** as existing 1:100

**SIDE (North) ELEVATION:** as existing 1:100

FIRST FLOOR PLAN: as existing 1:50